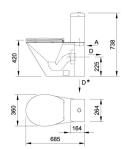

- 1. Stainless steel toilet
- 2. Plastic seat
- 3. Flushing cister including flushing mechanism

Requirements for setting up the construction

- 1. Set-up water inlet G 1/2"
- 2. Set-up water outlet into the wall or floor d = 110 mm with rubber sleeve for pipe d = 90 mm

| Basic technical informationWater inlet | G 1/2"            |
|----------------------------------------|-------------------|
| Material                               | AISI 304 (1,4301) |
| Weight                                 | 30 kg             |
| Outlet                                 | d = 90 mm         |