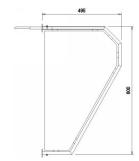

## NP 01 - stainless steel dividing partition between urinals

NP 01 - stainless steel dividing partition increases significantly comfort, hygiene and privacy in public toilets. We recommend it for use mainly in new buildings, where the intention of better equipment of men's toilets is. In standard version type the partition is made of stainless steel AISI 304 with matt surface finish (sandblasted) which is very well-washable. On request it can be manufactured in other sizes to meet customer's requirements. NP 01 meets all the EU standards for toilet equipment.

Complete delivery

- 1. stainless steel dividing partition
- 2. wall plugs for brick wall
- 3. stainless steel wall clamps
- 4. connecting material

Requirements for setting up the construction

- 1. minimum wall thickness 150 mm
- 2. the wall plugs supplied in delivery are suitable for brick or concrete wall, for other type of wall appropriate fixing material must be used