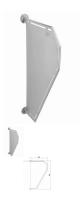

## NP 01 - stainless steel dividing partition between urinals

NP 01 - stainless steel dividing partition increases significantly comfort, hygiene and privacy in public toilets. We recommend it for use mainly in new buildings, where the intention of better equipment of men's toilets is. In standard version type the partition is made of stainless steel AISI 304 with matt surface finish (sandblasted) which is very well-washable. On request it can be manufactured in other sizes to meet customer's requirements. NP 01 meets all the EU standards for toilet equipment.