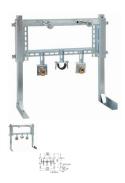

## KB1 - cantilever for wall hung bidet

Our cantilevers assure a steady load between the floor and the walling. This allows the wall-hang closets to be fixed onto the walls with a lower load capacity. Cantilevers are not suitable for mounting onto a plaster slabs. It is possible to fix the cantilever by notching or by using a frontal brick walling. The KB 1 cantilever is intended for hanging a bidet bowl onto bearing pins. Advantages of the KB 1: - for hanging bidets with spacing of assembly screws 180 and 230 mm - setting of the sitting height in the range of 390 ? 490 mm - wide range of interact spacing between assembly screws, connecting armatures and the outlet pipe.

Rating: Not Rated Yet

Ask a question about this product

Manufacturer: AZP Brno

Description Our cantilevers assure a steady load between the floor and the walling. This allows the wall-hang closets to be fixed onto the walls with a lower load capacity. Cantilevers are not suitable for mounting onto a plaster slabs. It is possible to fix the cantilever by notching or by using a frontal brick walling. The KB 1 cantilever is intended for hanging a bidet bowl onto bearing pins. Advantages of the KB 1: - for hanging bidets with spacing of assembly screws 180 and 230 mm - setting of the sitting height in the range of 390 ? 490 mm - wide range of interact spacing between assembly screws, connecting armatures and the outlet pipe.