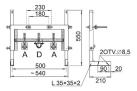

## KB1 - cantilever for wall hung bidet

Our cantilevers assure a steady load between the floor and the walling. This allows the wall-hang closets to be fixed onto the walls with a lower load capacity. Cantilevers are not suitable for mounting onto a plaster slabs. It is possible to fix the cantilever by notching or by using a frontal brick walling. The KB 1 cantilever is intended for hanging a bidet bowl onto bearing pins. Advantages of the KB 1: - for hanging bidets with spacing of assembly screws 180 and 230 mm - setting of the sitting height in the range of 390 ? 490 mm - wide range of interact spacing between assembly screws, connecting armatures and the outlet pipe.

Rating: Not Rated Yet

Ask a question about this product

Manufacturer: AZP Brno

Description Our cantilevers assure a steady load between the floor and the walling. This allows the wall-hang closets to be fixed onto the walls with a lower load capacity. Cantilevers are not suitable for mounting onto a plaster slabs. It is possible to fix the cantilever by notching or by using a frontal brick walling. The KB 1 cantilever is intended for hanging a bidet bowl onto bearing pins. Advantages of the KB 1: - for hanging bidets with spacing of assembly screws 180 and 230 mm - setting of the sitting height in the range of 390 ? 490 mm - wide range of interact spacing between assembly screws, connecting armatures and the outlet pipe.