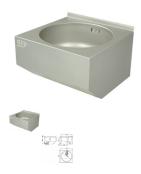

## AUM 019.TV - stainless wahsbasin with automatic tap AUM 3, with thermostatic valve

AUM 019 is a new stainless steel washbasin with round inner sink intended for wall mounting. Standard delivery includes the waste trap connected to the overflow. Round inner corners ensures easy water flowoff from the sink to waste trapas well as easy cleaning. Stainless steel sheathing makes the washbasin durable and increases its resistancy to damage. Standard version does not include the opening for the tap. Opening can be made free of charge. Its diameter and location must be specify with the order. The washbsin can be fitted with the automatic tap AUM 3, supplied with 12 V from power supply ZAC or with 6 V from AA batteries. Version types according to the automatic tap: a) for one pre-mixed water AUM 019.1, AUM 019.1B) b) for hot and cold water with mixing vavle(AUM 019.2,AUM 019.2B) c) for hot and cold water with thermostatic valve (AUM 019.TV, AUM 019.TVB). The washbasin is manufactured from the stainless steel AISI 304. For cleaning we recommed WÜRTH detergents? material preservation (no. 0893 121 K) and material cleaning (no. 893 121 1).

- 1. stainless washbasin
- 2. small anchoring material
- 3. waste trap

Requirements for setting up the construction

- 1. Set-up outlet d = 40 mm according to the scheme
- 2. Water inlet G 1/2" (only for versions with automatic tap)
- 3. Power supply 12 V, 50 Hz from source ZAC (only for versions with automatic tap)