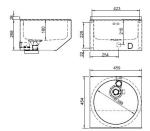

Download information about the product

• AUM 019 data for projectants - (84 kB)

Basic technical informationAUM 019

Dimensions

Inner dimensions of sink

Outlet

AUM 019.1, .2, .TV (+ battery version .B)

Water inlet Water pressure Power supply

Power requirement for 12 V versions Source of power supply for 12 V versions 459 x 454 x 298 mm d 390 x 181 mm d = 40 mm

G 1/2"

1 - 10 Bar (12 V version), 2 - 8 Bar (6 V version)

12 V, 50 Hz

ZAC 1/50 - max. 8x AUM 019.1, 019.TV, max. 5x AUM