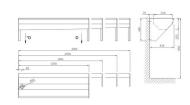

## Basic technical informationOutlet

Total dimension Inner dimensions of trough AUL 04.1 Lenght L Weight AUL 04.2 AUL 04.3 AUL 04.4

Figures

for outled valve 6/4? L x 430 x 400 mm L-5 x 330 x 200 mm

3000 mm 38 kg