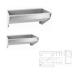

## AUL 04 - stainless steel wall mounted trough

AUL 04 is a stainless steel wall mounted trough. Its construction enables installation of outflow arms, or sensor-controlled taps. The standard version of the trough is without openings for the taps. Openings can be made on a request. Design type of the troughs can be either right or left (from a front point of view) in accordance with water inlet and outlet.

Rating: Not Rated Yet Ask a question about this product

Manufacturer: AZP Brno

Description AUL 04 is a stainless steel wall mounted trough. Its construction enables installation of outflow arms, or sensor-controlled taps. The standard version of the trough is without openings for the taps. Openings can be made on a request. Design type of the troughs can be either right or left (from a front point of view) in accordance with water inlet and outlet. Complete delivery

- 1. trough
- 2. cantilever
- 3. fittings

Requirements for setting up the construction

1. Set up an outlet according to the type of a siphon (siphon is not part of the delivery)

Download information about the product