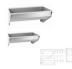

## AUL 04.1 - wash trough, wall mounted without taps 1250x430x200

AUL 04 is a stainless steel wall mounted trough. Its construction enables installation of outflow arms, or sensor-controlled taps. The standard version of the trough is without openings for the taps. Openings can be made on a request. Design type of the troughs can be either right or left (from a front point of view) in accordance with water inlet and outlet.

Rating: Not Rated Yet

Ask a question about this product

Manufacturer: AZP Brno

Description AUL 04 is a stainless steel wall mounted trough. Its construction enables installation of outflow arms, or sensor-controlled taps. The standard version of the trough is without openings for the taps. Openings can be made on a request. Design type of the troughs can be either right or left (from a front point of view) in accordance with water inlet and outlet.

Complete delivery

- 1. trough
- 2. cantilever
- 3. fittings

Requirements for setting up the construction

1. Set up an outlet according to the type of a siphon (siphon is not part of the delivery)

Download information about the product