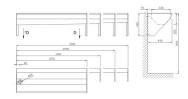

- AUL 04.1 data for projectants (95 kB)
- AUL 04.2 data for projectants (95 kB)
- AUL 04.3 data for projectants (95 kB)
- AUL 04.4 data for projectants (61 kB)

Basic technical informationOutlet

Total dimension Inner dimensions of trough AUL 04.1 Lenght L Weight AUL 04.2 AUL 04.3 for outled valve 6/4? L  $\times$  430  $\times$  400 mm L-5  $\times$  330  $\times$  200 mm

3000 mm 38 kg

## Figures

**AUL 04.4**