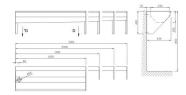

- AUL 04.1 data for projectants (95 kB)
- AUL 04.2 data for projectants (95 kB)
- AUL 04.3 data for projectants ( 95 kB )
- AUL 04.4 data for projectants (61 kB)

Basic technical informationOutlet

Total dimension Inner dimensions of trough AUL 04.1 Lenght L Weight AUL 04.2 AUL 04.3

3000 mm 38 kg

for outled valve 6/4?

 $L-5 \times 330 \times 200 \text{ mm}$ 

L × 430 × 400 mm

Figures

**AUL 04.4** 

2 / 2