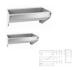

## AUL 04.3 - wash trough, wall mounted without taps 2500x430x200

AUL 04 is a stainless steel wall mounted trough. Its construction enables installation of outflow arms, or sensor-controlled taps. The standard version of the trough is without openings for the taps. Openings can be made on a request. Design type of the troughs can be either right or left (from a front point of view) in accordance with water inlet and outlet.

Rating: Not Rated Yet

Ask a question about this product

Manufacturer: AZP Brno

Description AUL 04 is a stainless steel wall mounted trough. Its construction enables installation of outflow arms, or sensor-controlled taps. The standard version of the trough is without openings for the taps. Openings can be made on a request. Design type of the troughs can be either right or left (from a front point of view) in accordance with water inlet and outlet.

Complete delivery

- 1. trough
- 2. cantilever
- 3. fittings

Requirements for setting up the construction

1. Set up an outlet according to the type of a siphon (siphon is not part of the delivery)

Download information about the product