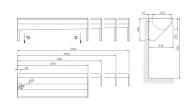

## Basic technical informationOutlet

Total dimension Inner dimensions of trough AUL 04.1 Lenght L Weight AUL 04.2 AUL 04.3 AUL 04.4

Figures

for outled valve 6/4? L  $\times$  430  $\times$  400 mm L-5  $\times$  330  $\times$  200 mm

3000 mm 38 kg