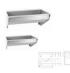

## AUL 04.4 - wash trough, wall mounted without taps 3000x430x200

AUL 04 is a stainless steel wall mounted trough. Its construction enables installation of outflow arms, or sensor-controlled taps. The standard version of the trough is without openings for the taps. Openings can be made on a request. Design type of the troughs can be either right or left (from a front point of view) in accordance with water inlet and outlet.

- 1. trough
- 2. cantilever
- 3. fittings

Requirements for setting up the construction

1. Set up an outlet according to the type of a siphon (siphon is not part of the delivery)

Download information about the product