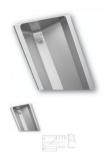

## AUL 05.1 - wall-hang trough of length 1 250 mm

AUL 05 is a stainless steel wall mounted trough with round inner corners. Its construction enables installation of outflow arms, or sensor-controlled taps. The round inner corners make the maintenance easier because the sediments do net get stuck in the corners. The standard version of the trough is without openings for the taps. Openings can be made on a request. Design type of the troughs can be either right or left (from a front point of view) in accordance with water inlet and outlet.

Rating: Not Rated Yet

Ask a question about this product

Manufacturer: AZP Brno

Description AUL 05 is a stainless steel wall mounted trough with round inner corners. Its construction enables installation of outflow arms, or sensor-controlled taps. The round inner corners make the maintenance easier because the sediments do net get stuck in the corners. The standard version of the trough is without openings for the taps. Openings can be made on a request. Design type of the troughs can be either right or left (from a front point of view) in accordance with water inlet and outlet.