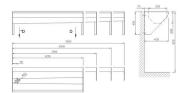

Complete delivery

- 1. trough
- 2. cantilever
- 3. fittings

Requirements for setting up the construction

1. Set up an outlet according to the type of a siphon (siphon is not part of the delivery)

Download information about the product

- AUL 05.1 data for projectants ( 61 kB )
- AUL 05.2 data for projectants ( 62 kB )
- AUL 05.3 data for projectants (62 kB)
- AUL 05.4 data for projectants ( 62 kB )

Basic technical informationOutlet

Total dimension Inner dimensions of trough AUL 05.1 Lenght L

Weight AUL 05.2 AUL 05.3 AUL 05.4 for outled valve 6/4?  $L \times 430 \times 400 \text{ mm}$  $L-5 \times 330 \times 200 \text{ mm}$ 

3000 mm 38 kg Figures