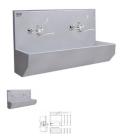

## AUL 03Z.L - suspension stainless steel wash-trough with back and medical mixers

AUL 03Z.L is a series of stainless steel wash troughs designed for medical environment. The troughs are deeper and higher than the usual ones to provide the user more space. The troughs are also equipped with mixers completed by medical lever. As for the model the number of mixers can be 1 to 4. In compliance with requirements in medical industry the wash troughs are made of stainless steel with improved resistance to chlorine ? AISI 316L (in contrary to standard stainless steel AISI 304 used for normal troughs). The troughs are ballotini sand-blasted ? decent mat finish. Outlet is positioned on the left or on the right (in front view on the lavatory) ? please specify in the order. AUL 03Z.L is manufactured from the stainless steel AISI 316. For cleaning we recommed WÜRTH detergents ? material preservation (no. 0893 121 K) and material cleaning (no. 893 121 1).

Rating: Not Rated Yet Ask a question about this product

Manufacturer: AZP Brno

Description AUL 03Z.L is a series of stainless steel wash troughs designed for medical environment. The troughs are deeper and higher than the usual ones to provide the user more space. The troughs are also equipped with mixers completed by medical lever. As for the model the number of mixers can be 1 to 4. In compliance with requirements in medical industry the wash troughs are made of stainless steel with improved resistance to chlorine ? AISI 316L (in contrary to standard stainless steel AISI 304 used for normal troughs). The troughs are ballotini sand-blasted ? decent mat finish. Outlet is positioned on the left or on the right (in front view on the lavatory) ? please specify in the order. AUL 03Z.L is manufactured from the stainless steel AISI 316. For cleaning we recommed WÜRTH detergents ? material preservation (no. 0893 121 K) and material cleaning (no. 893 121 1).

Complete delivery

- 1. Stainless steel trough with medical lever mixers
- 2. Outlet d = 50 mm
- 3. Suspension bar + fittings
- 4. Interconnecting water supply to individual mixers

Requirements for setting up the construction