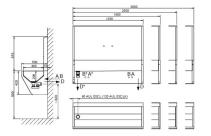

1. Set up outlet d = 50 mm

2. Set up hot and cold water inlets G 1/2" according to technical drawing

Basic technical informationWater outlet

Overall dimensions Inner dimensions of trough Material AUL 03Z.1L Length L AUL 03Z.2L AUL 03Z.3L AUL 03Z.4L d = 50 mm L × 460 × 1030 mm L-60 × 360 × 200 mm AISI 316L

3000 mm

Figures