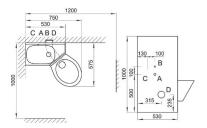

## BSK 02 - safety close-coupled set ? toilette and wash basin ? variant solutions

We are able to produce the BSK 02 safety close-coupled set based on BSK 01 in various layout solutions with or without drinking fountain? i.e. only the toilette and wash basin. Model variant? the toilet is positioned perpendicularly or canted. Mirror product can also be made? toilette can be on the right as well as on the left side of the set. Connection method and functions are same as for BSK 01. Other solutions are possible if required. As for the toilette position we differ between right and left design. BSK 02 is manufactured from the stainless steel AISI 304. Other materials (e.g. AISI 316) possible on order. For cleaning we recommed WÜRTH detergents? material preservation (no. 0893 121 K) and material cleaning (no. 893 121 1).

Rating: Not Rated Yet

Ask a question about this product

Manufacturer: AZP Brno

Description We are able to produce the BSK 02 safety close-coupled set based on BSK 01 in various layout solutions with or without drinking fountain? i.e. only the toilette and wash basin. Model variant? the toilet is positioned perpendicularly or canted. Mirror product can also be made? toilette can be on the right as well as on the left side of the set. Connection method and functions are same as for BSK 01. Other solutions are possible if required. As for the toilette position we differ between right and left design. BSK 02 is manufactured from the stainless steel AISI 304. Other materials (e.g. AISI 316) possible on order. For cleaning we recommed WÜRTH detergents? material preservation (no. 0893 121 K) and material cleaning (no. 893 121 1).