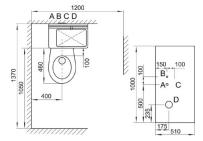

## BSK 02 - safety close-coupled set ? toilette and wash basin ? variant solutions

We are able to produce the BSK 02 safety close-coupled set based on BSK 01 in various layout solutions with or without drinking fountain? i.e. only the toilette and wash basin. Model variant? the toilet is positioned perpendicularly or canted. Mirror product can also be made? toilette can be on the right as well as on the left side of the set. Connection method and functions are same as for BSK 01. Other solutions are possible if required. As for the toilette position we differ between right and left design. BSK 02 is manufactured from the stainless steel AISI 304. Other materials (e.g. AISI 316) possible on order. For cleaning we recommed WÜRTH detergents? material preservation (no. 0893 121 K) and material cleaning (no. 893 121 1).

Rating: Not Rated Yet

Ask a question about this product

Manufacturer: AZP Brno

Description We are able to produce the BSK 02 safety close-coupled set based on BSK 01 in various layout solutions with or without drinking fountain? i.e. only the toilette and wash basin. Model variant? the toilet is positioned perpendicularly or canted. Mirror product can also be made? toilette can be on the right as well as on the left side of the set. Connection method and functions are same as for BSK 01. Other solutions are possible if required. As for the toilette position we differ between right and left design. BSK 02 is manufactured from the stainless steel AISI 304. Other materials (e.g. AISI 316) possible on order. For cleaning we recommed WÜRTH detergents? material preservation (no. 0893 121 K) and material cleaning (no. 893 121 1).