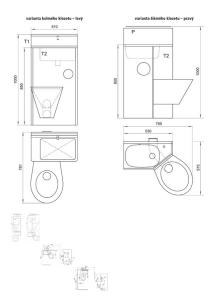

## BSK 02 - safety close-coupled set ? toilette and wash basin ? variant solutions

We are able to produce the BSK 02 safety close-coupled set based on BSK 01 in various layout solutions with or without drinking fountain? i.e. only the toilette and wash basin. Model variant? the toilet is positioned perpendicularly or canted. Mirror product can also be made? toilette can be on the right as well as on the left side of the set. Connection method and functions are same as for BSK 01. Other solutions are possible if required. As for the toilette position we differ between right and left design. BSK 02 is manufactured from the stainless steel AISI 304. Other materials (e.g. AISI 316) possible on order. For cleaning we recommed WÜRTH detergents? material preservation (no. 0893 121 K) and material cleaning (no. 893 121 1).

Rating: Not Rated Yet

Ask a question about this product

Manufacturer: AZP Brno

Description We are able to produce the BSK 02 safety close-coupled set based on BSK 01 in various layout solutions with or without drinking fountain? i.e. only the toilette and wash basin. Model variant? the toilet is positioned perpendicularly or canted. Mirror product can also be made? toilette can be on the right as well as on the left side of the set. Connection method and functions are same as for BSK 01. Other solutions are possible if required. As for the toilette position we differ between right and left design. BSK 02 is manufactured from the stainless steel AISI 304. Other materials (e.g. AISI 316) possible on order. For cleaning we recommed WÜRTH detergents? material preservation (no. 0893 121 K) and material cleaning (no. 893 121 1).