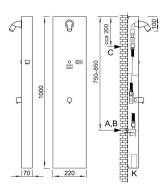

- 1. stainless steel casing
- 2. token scanner
- 3. electronics with token indicator
- 4. box for tokens
- 5. electromagnetic valve
- 6. thermostatic valve(BSZA 02.TV)
- 7. corner valve (BSZA 02.1-1x, BSZA 02.TV-2x)
- 8. shower arm SP 2

Requirements for setting up the construction

- 1. Set up cable for power supply ? 12 V, 50 Hz from source of power supply ZAC.
- 2. Set up cable for the control of the electromagnetic lock serving for token release.
- 3. Installation of ZAS does not need any particular construction setting. Its construction enables connection on to existing water inlets with spacing from 90 to 160 mm, at the height of 950 ? 1 150 mm.