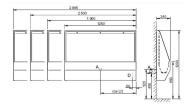

- 1. stainless steel urinal trough
- 2. waste siphon d = 40
- 3. fixing strip for trough attachment
- 4. fittings

Requirements for setting up the construction

- 1. Set up water inlet as showed on the picture
- 2. Set up outlet d = 40 mm

Basic technical informationWater inlet Weight

G1/2? 45 ? 110 kg according to the version type

Figures