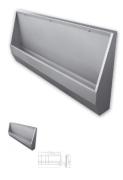

## BSPZ 01.2 - Safety stainless steel urinal trough 1900 mm, suspended

BSPZ 01 is a suspended safety stainless steel urinal trough that is designed mainly for facilities where a voluntary waste of the sanitary equipment needs to be prevented. It is suitable for prisons, diagnostic establishments and other institutions where security is paramount. The urinal is manufactured from the stainless steel plate, 2 mm thick with sand blasted finish. It can be manufactured from the stainless steel plate of thickness up to 3 mm on the request. Sandblasted finish ensures easy cleaning and maintenance of the urinal trough. We recommend COS 01? clock controlled flushing system to be used for flushing of the urinal trough. The version type of the trough can be right or left according to the placing of the drain (when viewing from the front). Please specify the version when ordering.

Rating: Not Rated Yet

Ask a question about this product

Manufacturer: AZP Brno

Description BSPZ 01 is a suspended safety stainless steel urinal trough that is designed mainly for facilities where a voluntary waste of the sanitary equipment needs to be prevented. It is suitable for prisons, diagnostic establishments and other institutions where security is paramount. The urinal is manufactured from the stainless steel plate, 2 mm thick with sand blasted finish. It can be manufactured from the stainless steel plate of thickness up to 3 mm on the request. Sandblasted finish ensures easy cleaning and maintenance of the urinal trough. We recommend COS 01 ? clock controlled flushing system to be used for flushing of the urinal trough. The version type of the trough can be right or left according to the placing of the drain (when viewing from the front). Please specify the version when ordering. Complete delivery