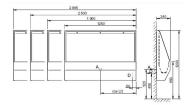

- 1. stainless steel urinal trough
- 2. waste siphon d = 40
- 3. fixing strip for trough attachment
- 4. fittings

Requirements for setting up the construction

- 1. Set up water inlet as showed on the picture
- 2. Set up outlet d = 40 mm

Basic technical informationWater inlet Weight

G1/2? 45 ? 110 kg according to the version type