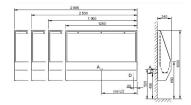

- 1. stainless steel urinal trough
- 2. waste siphon d = 40
- 3. fixing strip for trough attachment
- 4. fittings

Requirements for setting up the construction

- 1. Set up water inlet as showed on the picture
- 2. Set up outlet d = 40 mm

Basic technical informationWater inlet Weight

G1/2? 45 ? 110 kg according to the version type