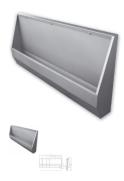

## BSPZ 01.4 - Safety stainless steel urinal trough 3000 mm, suspended

BSPZ 01 is a suspended safety stainless steel urinal trough that is designed mainly for facilities where a voluntary waste of the sanitary equipment needs to be prevented. It is suitable for prisons, diagnostic establishments and other institutions where security is paramount. The urinal is manufactured from the stainless steel plate, 2 mm thick with sand blasted finish. It can be manufactured from the stainless steel plate of thickness up to 3 mm on the request. Sandblasted finish ensures easy cleaning and maintenance of the urinal trough. We recommend COS 01? clock controlled flushing system to be used for flushing of the urinal trough. The version type of the trough can be right or left according to the placing of the drain (when viewing from the front). Please specify the version when ordering.