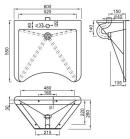

## Alapvet? m?szaki adatok Érzékelési tartomány

Víz becsatlakozás Víz kivezetés

Inner dimensions of sink

Adjustable time of after-flow delay

Víz nyomás Tápegység

Teljesítmény felvétel

Felhasználható energiaforrások

#### automatikus 11 kg (AUM 018 including tap) G 1/2?

d = 40 mm 520 x 470

0?4 s (alapbeállítás 1 s)

0,1?1,0 MPa (0,2?0,8 MPa elemes verziós)

12 V, 50 Hz

6 VA

ZAC 1/20 (max. 3 x AUM 018.1, 018.TV and max. 2 x

018.2)

9 kg (AUM 018)