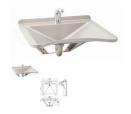

# AUM 018.2B - Lapos rozsdamentes acél mosdó, hideg-meleg vízhez

AUM 018 is a low automatic stainless wash basin designed to be fixed on wall and suitable in all places with limited depth. The wash basin contains welded-on stainless waste trap positioned in the rear to take up as little space as possible and to resist to unwilling or intentional damage. The wash basin can be delivered separately or equipped with automatic mixer designed for pre-mixed (one) water, for two waters (hot and cold) or with thermostatic valve. Optoelectronic sensor reacts to hands under the arm? when hands are placed to sensor zone water automatically starts running as the electromagnetic valve opens. The valve stays open for a pre-set period of time after hands are removed (decay time). Power can be supplied from 12 V ZAC source or from four AAA batteries in the case of battery-supplied model. Wash basin is equipped against hot water overpressure. The wash basin supplied without tap is equipped by a hole for pillar mixer as a standard. It can also be delivered without the hole? for a wall mixer. The wash basin is made of 1.5 and 2 mm thick material with robust brackets to hold the wash basin. The AUM 018 stainless steel washbasin, in its construction and finish, meets EU standards and is mainly intended for food processing industry. It may be utilized in any other operations, where increased hygienic standards along with maximal water savings are required. AUM 018 is manufactured from the stainless steel AISI 304. For cleaning we recommed WÜRTH detergents? material preservation (no. 0893 121 K) and material cleaning (no. 893 121 1).

#### Leírás

AUM 018 is a low automatic stainless wash basin designed to be fixed on wall and suitable in all places with limited depth. The wash basin contains welded-on stainless waste trap positioned in the rear to take up as little space as possible and to resist to unwilling or intentional damage. The wash basin can be delivered separately or equipped with automatic mixer designed for pre-mixed (one) water, for two waters (hot and cold) or with thermostatic valve. Optoelectronic sensor reacts to hands under the arm? when hands are placed to sensor zone water automatically starts running as the electromagnetic valve opens. The valve stays open for a pre-set period of time after hands are removed (decay time). Power can be supplied from 12 V ZAC source or from four AAA batteries in the case of battery-supplied model. Wash basin is equipped against hot water overpressure. The wash basin supplied without tap is equipped by a hole for pillar mixer as a standard. It can also be delivered without the hole? for a wall mixer. The wash basin is made of 1.5 and 2 mm thick material with robust brackets to hold the wash basin. The AUM 018 stainless steel washbasin, in its construction and finish, meets EU standards and is mainly intended for food processing industry. It may be utilized in any other operations, where increased hygienic standards along with maximal water savings are required. AUM 018 is manufactured from the stainless steel AISI 304. For cleaning we recommed WÜRTH detergents? material preservation (no. 0893 121 K) and material cleaning (no. 893 121 1).