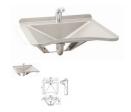

# AUM 018.TVB -Lapos rozsdamentes acél mosdó, termosztatikus szeleppel

AUM 018 is a low automatic stainless wash basin designed to be fixed on wall and suitable in all places with limited depth. The wash basin contains welded-on stainless waste trap positioned in the rear to take up as little space as possible and to resist to unwilling or intentional damage. The wash basin can be delivered separately or equipped with automatic mixer designed for pre-mixed (one) water, for two waters (hot and cold) or with thermostatic valve. Optoelectronic sensor reacts to hands under the arm? when hands are placed to sensor zone water automatically starts running as the electromagnetic valve opens. The valve stays open for a pre-set period of time after hands are removed (decay time). Power can be supplied from 12 V ZAC source or from four AAA batteries in the case of battery-supplied model. Wash basin is equipped against hot water overpressure. The wash basin supplied without tap is equipped by a hole for pillar mixer as a standard. It can also be delivered without the hole? for a wall mixer. The wash basin is made of 1.5 and 2 mm thick material with robust brackets to hold the wash basin. The AUM 018 stainless steel washbasin, in its construction and finish, meets EU standards and is mainly intended for food processing industry. It may be utilized in any other operations, where increased hygienic standards along with maximal water savings are required. AUM 018 is manufactured from the stainless steel AISI 304. For cleaning we recommed WÜRTH detergents? material preservation (no. 0893 121 K) and material cleaning (no. 893 121 1).

## Leírás

AUM 018 is a low automatic stainless wash basin designed to be fixed on wall and suitable in all places with limited depth. The wash basin contains welded-on stainless waste trap positioned in the rear to take up as little space as possible and to resist to unwilling or intentional damage. The wash basin can be delivered separately or equipped with automatic mixer designed for pre-mixed (one) water, for two waters (hot and cold) or with thermostatic valve. Optoelectronic sensor reacts to hands under the arm? when hands are placed to sensor zone water automatically starts running as the electromagnetic valve opens. The valve stays open for a pre-set period of time after hands are removed (decay time). Power can be supplied from 12 V ZAC source or from four AAA batteries in the case of battery-supplied model. Wash basin is equipped against hot water overpressure. The wash basin supplied without tap is equipped by a hole for pillar mixer as a standard. It can also be delivered without the hole? for a wall mixer. The wash basin is made of 1.5 and 2 mm thick material with robust brackets to hold the wash basin. The AUM 018 stainless steel washbasin, in its construction and finish, meets EU standards and is mainly intended for food processing industry. It may be utilized in any other operations, where increased hygienic standards along with maximal water savings are required. AUM 018 is manufactured from the stainless steel AISI 304. For cleaning we recommed WÜRTH detergents? material preservation (no. 0893 121 K) and material cleaning (no. 893 121 1).