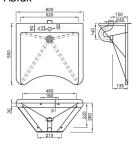

## Alapvet? m?szaki adatok Érzékelési tartomány

Víz becsatlakozás Víz kivezetés

Inner dimensions of sink

Adjustable time of after-flow delay

Víz nyomás Tápegység

Teljesítmény felvétel

Felhasználható energiaforrások

#### automatikus

11 kg (AUM 018 including tap)

G 1/2? d = 40 mm 520 x 470

0?4 s (alapbeállítás 1 s)

0,1?1,0 MPa (0,2?0,8 MPa elemes verziós)

12 V, 50 Hz

6 VA

ZAC 1/20 (max. 3 x AUM 018.1, 018.TV and max. 2 x

## Ábrák